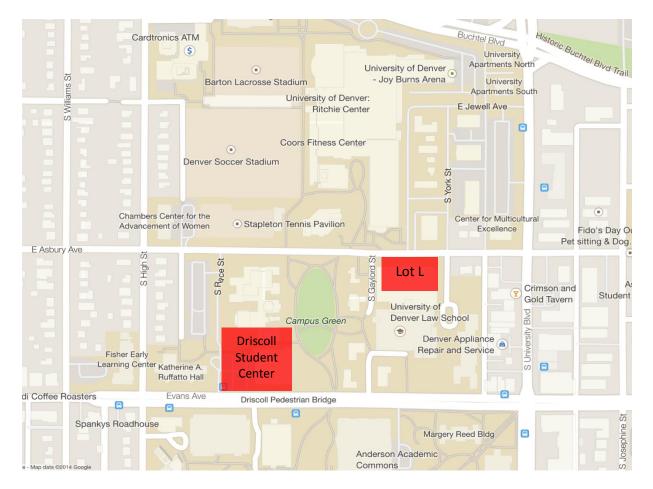

University of Denver Driscoll Student Center – Governor's Ballroom, 2<sup>nd</sup> Floor 2055 E. Evans Ave. Denver, CO 80208

## Directions from I-25 to Parking Lot L:

- 1. From I-25, use exit 205 University Blvd heading South
- 2. Exit onto University Blvd heading south
- 3. Take University Blvd to Asbury Ave
- 4. Turn Right onto Asbury Ave
- 5. The parking structure (Lot L) will be on your left hand side (Gaylord St.)
- 6. A lot attendant will be at the entrance of the lot to collect \$8 per vehicle **CASH ONLY** and distribute a parking permit.

## Please DO NOT park in any parking spot marked NO EVENT PARKING - You will be ticketed <u>Please display your parking permit on your dashboard daily</u>. Thank you!